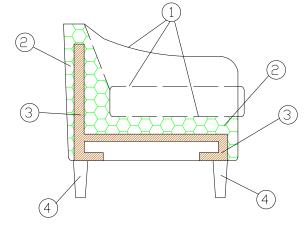

1 - dacron® fiber 100 gr;

¥ 🙇

- 2 high resilience polyurethane foam of different densities;
- 3 structural frame in plywood;
- 4 stained massive wooden feet.