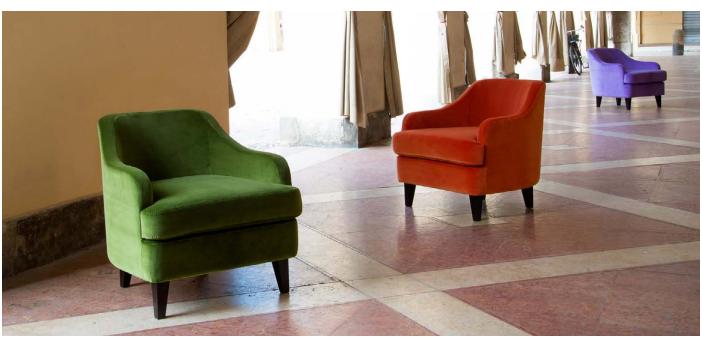

## NOR

Nor is a very comfortable lounge chair, with a large seat and comfortable backrest: of great comfort and with a very versatile, timeless aesthetic potential.

It consists of a detached seat cushion and wooden legs that can be customized in the finishes and colors of your choice, according to the customer's preferences.