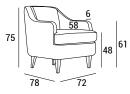

## DIMENSIONS:

| FEET            |         |              |    |        | TECHNICAL DETAILS                                |                             |
|-----------------|---------|--------------|----|--------|--------------------------------------------------|-----------------------------|
| P 68 h 12       |         |              |    |        | <ul> <li>√S fabric</li> <li>mtl H 140</li> </ul> | √S leather<br>cm m²         |
| 10 m            | NOR     |              | 20 | 0.44   | 3.70                                             | 6.88                        |
| FEET FINISHINGS |         |              |    |        |                                                  |                             |
| Standard        |         |              |    |        |                                                  | Optional                    |
| WENGÈ           | NATURAL | LIGHT WALNUT |    | WALNUT | BLACK                                            | RAL COLOR OF YOUR<br>CHOICE |
|                 |         |              |    |        |                                                  |                             |
| 10              | 01      | 04           |    | 05     | 07/20                                            |                             |