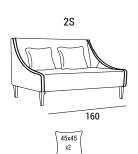

## **DIMENSIONS**

B 61

45x45 x1

**FEET** 

P 60

B 61

## **TECHNICAL DETAILS**

|    |    |      | fabric<br>mtl H 140 cm | √S leather<br>m² |
|----|----|------|------------------------|------------------|
| 1S | 25 | 0.69 | 4.80                   | 8.93             |
| 2S | 40 | 1.34 | 7.50                   | 13.95            |