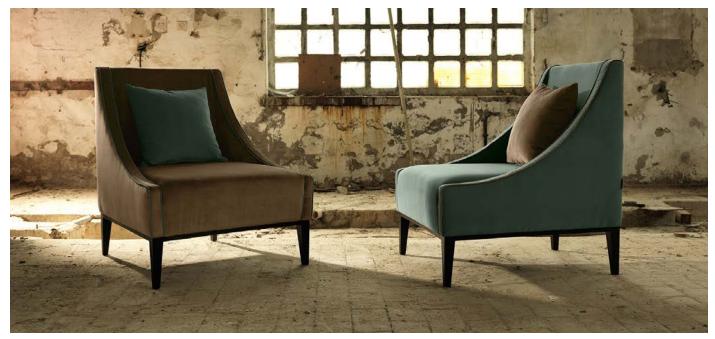

## **SIKKA**

The sharp geometry of the Sikka series soften in the round profile of the armrests, a catchy detail that lightens the overall design. Two versions of the sofa and armchair in the Sikka series are available: with wooden legs or base, with a natural finish or lacquered according to the customer's choice.