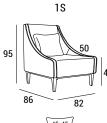

## **DIMENSIONS**

B 61

45x45 x1

**FEET** 

P 60

B 61

## **TECHNICAL DETAILS**

|    |    |      | fabric<br>mtl H 140 cm | √S leather<br>m² |
|----|----|------|------------------------|------------------|
| 1S | 25 | 0.69 | 4.80                   | 8.93             |
| 2S | 40 | 1.34 | 7.50                   | 13.95            |