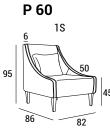

## **DIMENSIONS**

B 61

45x45 x1

**FEET** 

P 60

B 61

## **TECHNICAL DETAILS**

|    |    |      | fabric<br>mtl H 140 cm | √S leather<br>m² |
|----|----|------|------------------------|------------------|
| 1S | 25 | 0.69 | 4.80                   | 8.93             |
| 2S | 40 | 1.34 | 7.50                   | 13.95            |