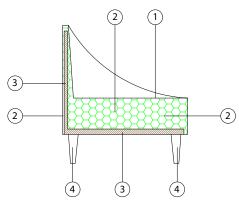

- 1 dacron® fiber 100 gr;
- 2 high resiliency polyurethane foam of different densities;
- 3 structural frame in plywood;
- 4 stained massive wooden feet P 60/base B 61, h 21 cm.