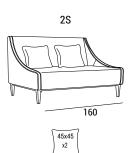

## **DIMENSIONS**

B 61

45x45 x1

**FEET** 

P 60

B 61

## **TECHNICAL DETAILS**

|    |    |      | fabric<br>mtl H 140 cm | √S leather<br>m² |
|----|----|------|------------------------|------------------|
| 1S | 25 | 0.69 | 4.80                   | 8.93             |
| 2S | 40 | 1.34 | 7.50                   | 13.95            |